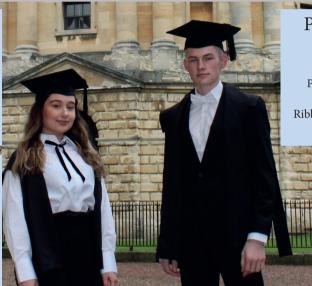

#### Academic Dress Requirement at Oxford

All students are required to wear their Sub Fusc, which includes the Gown and Cap, in the presence of the Chancellor, Vice Chancellor and other Officers in the University in their official capacity at examinations, matriculation and formal college events.

### Sub-Fusc Clothing

Underneath the gown, students should wear either a dark suit, black trousers or a black skirt worn with black socks or tights and formal black shoes. A formal white shirt or blouse is also required along with a choice of the following neckwear - a black ribbon, long straight black tie, black or white bow tie.